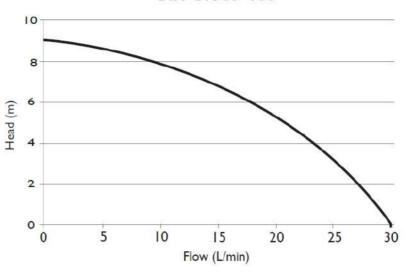

# TECHNICAL DATA

| RATED POWER (W)      | 120W                |
|----------------------|---------------------|
| MAX. FLOW [LPM]      | 30 lpm              |
| MAX. HEAD [M]        | 9m                  |
| WORKING TEMPERATURE  | < 60°C              |
| LIQUID TEMPERATURE   | 3°C - 60°C          |
| MAX DIA. OF PARTICLE | < 1.5mm             |
| MOTOR DUTY           | Continuous          |
| MOTOR PROTECTION     | H class insulation  |
| CAPACITOR            | 3 uF +/-5% 450V     |
| AUTOMATIC FUNCTION   | Inbuilt flow sensor |

# HYDRAULIC PERFORMANCE