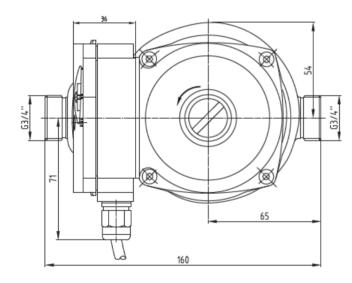

# DIMENSIONS

#### DIMENSIONS

160 long x 136 high x 126 deep

### OUTLET PORTS

3/4" BSPM

OUTLET UNIONS

1/2" BSPM

# FLANGE TO FLANGE DISTANCE

160 mm