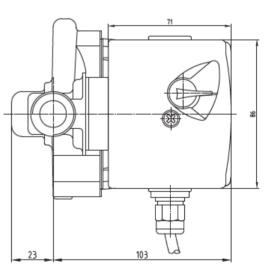

# DIMENSIONS

#### DIMENSIONS

160 long x 136 high x 126 deep

### OUTLET PORTS

3/4" BSPM

OUTLET UNIONS

1/2" BSPM