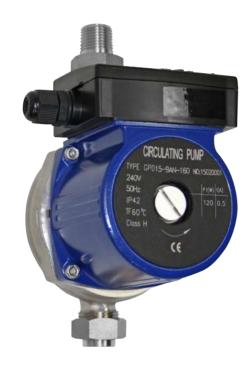

# PRODUCT DATA SHEET

BIA BIA C1590-160 BOOSTER • 803064

#### PRODUCT DETAILS

The Bianco BIA-C1509-160 is a domestic home booster pump designed for boosting pressure on potable water and domestic hot water. The pump provides additional pressure to showers, taps and similar outlets in systems where there is low pressure or restrictive pipe work.

# TECHNICAL DATA

| RATED POWER (W)      | 120W                |
|----------------------|---------------------|
| MAX. FLOW [LPM]      | 30 lpm              |
| MAX. HEAD [M]        | 9m                  |
| WORKING TEMPERATURE  | < 60°C              |
| LIQUID TEMPERATURE   | 3°C - 60°C          |
| MAX DIA. OF PARTICLE | < 1.5mm             |
| MOTOR DUTY           | Continuous          |
| MOTOR PROTECTION     | H class insulation  |
| CAPACITOR            | 3 uF +/-5% 450V     |
| AUTOMATIC FUNCTION   | Inbuilt flow sensor |

| DATED VOLTAGE     | 000// 040// 50 11-                |
|-------------------|-----------------------------------|
| RATED VOLTAGE     | 220V-240V 50 Hz                   |
| RATED CURRENT     | 0.5A @ 230V                       |
| POWER CABLE TYPE  | 1m with Au/NZ 3pin plug           |
| PROTECTION CLASS  | IP42                              |
| IMPELLERS         | Corrosion resistant composite PPO |
| HYDRAULIC BODY    | 304 Grade stainless steel         |
| OUTLET            | 3/4" BSPM                         |
| OPTIONAL UNIONS   | (Supplied) 1/2" BSPM              |
| NET WEIGHT (KG)   | Pump only 2.4kg                   |
| PACKAGE DIMENSION | 150 x 150 x 200 (mm)              |